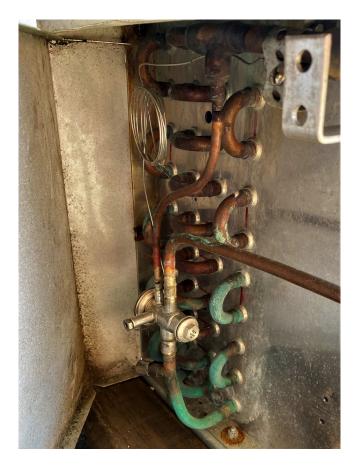

#### Used Helpman LA-14/a

Used Helpman LA-14/a evaporator. Complete with an Antriebstechnik fans - 50 Hz - 1320 RPM - diameter 300 mm and a total airflow of 1500m<sup>3</sup>/h. \*Why choose for HOSBV? Were not only the largest used refrigeration specialist in Europe, but also, we deliver all equipment solely if it has passed our extensive test. Warranty and industrial cleaning are included in your purchase. \*If requested we are happy to arrange your shipment.