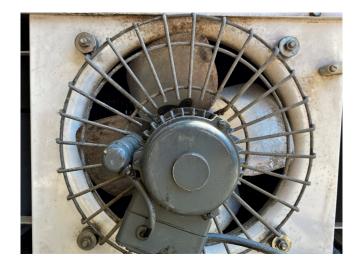

#### Used Helpman LA-14/a

Used Helpman LA-14/a evaporator. Complete with an Antriebstechnik fans - 50 Hz - 1320 RPM - diameter 300 mm and a total airflow of 1500m<sup>3</sup>/h. \*Why choose for HOSBV? Were not only the largest used refrigeration specialist in Europe, but also, we deliver all equipment solely if it has passed our extensive test. Warranty and industrial cleaning are included in your purchase. \*If requested we are happy to arrange your shipment.

# Your partner for used commercial and industrial refrigeration equipment

ANTRIEBSTE BAUKNECHT /min kW COS