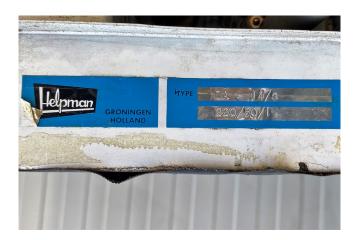

### **Specifications**

| Brand           | Helpman             |
|-----------------|---------------------|
| Туре            | LA-14/a             |
| kW              | 2,1                 |
| Refrigerant     | Freon               |
| Number of Fans  | 1                   |
| Fin Space in mm | 8                   |
| Defrosting      | None                |
| m³/h            | 1500                |
| Sizes           | 700x600x450 mm      |
|                 | (LxWxH)             |
| Volume          | 2,4 dm <sup>3</sup> |
| Weight          | 20 kg               |
| Stock           | 1                   |

#### Used Helpman LA-14/a

Used Helpman LA-14/a evaporator. Complete with an Antriebstechnik fans - 50 Hz - 1320 RPM - diameter 300 mm and a total airflow of 1500m<sup>3</sup>/h. \*Why choose for HOSBV? Were not only the largest used refrigeration specialist in Europe, but also, we deliver all equipment solely if it has passed our extensive test. Warranty and industrial cleaning are included in your purchase. \*If requested we are happy to arrange your shipment.