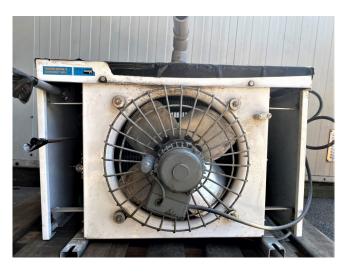

#### Used Helpman LA-14/a

Used Helpman LA-14/a evaporator. Complete with an Antriebstechnik fans - 50 Hz - 1320 RPM - diameter 300 mm and a total airflow of 1500m<sup>3</sup>/h. \*Why choose for HOSBV? Were not only the largest used refrigeration specialist in Europe, but also, we deliver all equipment solely if it has passed our extensive test. Warranty and industrial cleaning are included in your purchase. \*If requested we are happy to arrange your shipment.