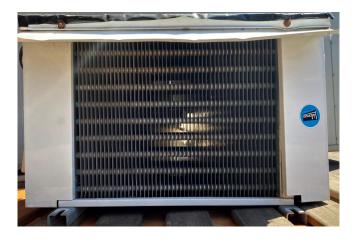

#### Used Helpman LA-14/a

Used Helpman LA-14/a evaporator. Complete with an Antriebstechnik fans - 50 Hz - 1320 RPM - diameter 300 mm and a total airflow of 1500m<sup>3</sup>/h. \*Why choose for HOSBV? Were not only the largest used refrigeration specialist in Europe, but also, we deliver all equipment solely if it has passed our extensive test. Warranty and industrial cleaning are included in your purchase. \*If requested we are happy to arrange your shipment.