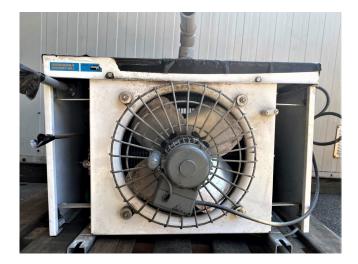

#### Used Helpman LA-14/a

Used Helpman LA-14/a evaporator. Complete with an Antriebstechnik fans - 50 Hz - 1320 RPM - diameter 300 mm and a total airflow of 1500m<sup>3</sup>/h. \*Why choose for HOSBV? Were not only the largest used refrigeration specialist in Europe, but also, we deliver all equipment solely if it has passed our extensive test. Warranty and industrial cleaning are included in your purchase. \*If requested we are happy to arrange your shipment.